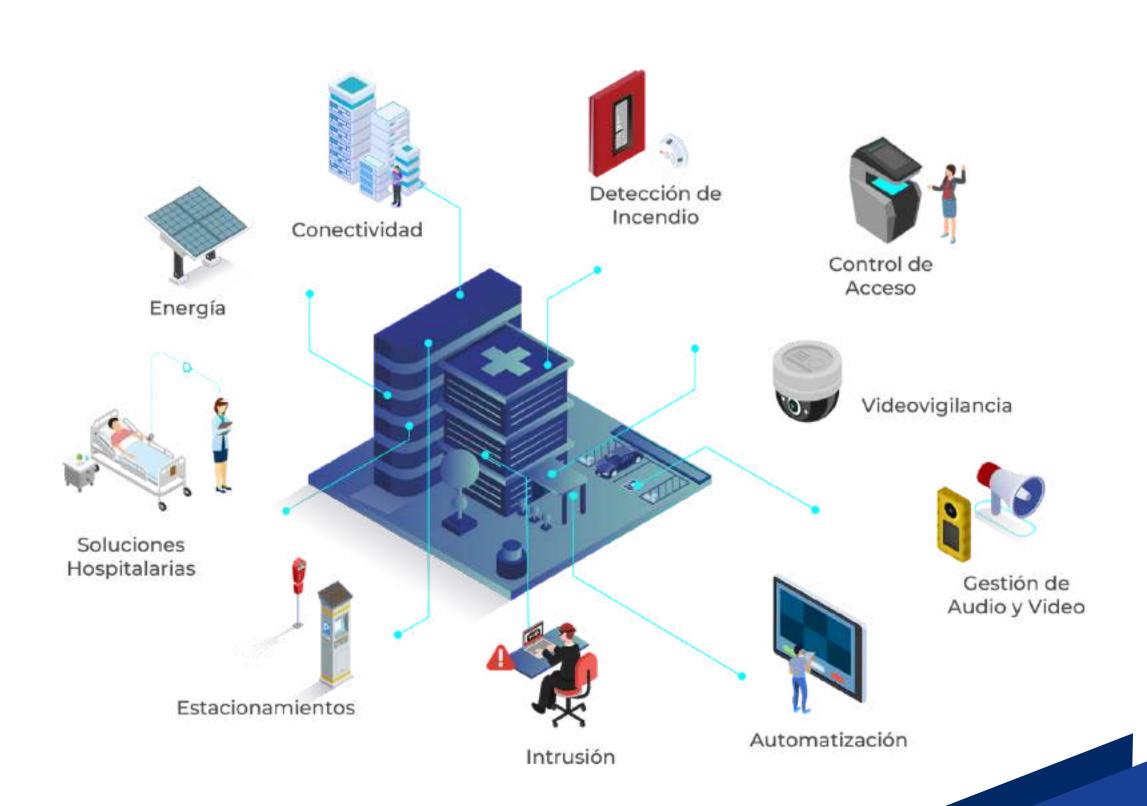

At ISTC we have a robust portfolio of products which allows us to provide innovative security, automation and connectivity solutions for our clients in Latin America and the Caribbean.

ISTC provides complete solutions and comprehensive services for hospital projects, which allows us to cover and support the needs and great challenges for the medical care network.

### Find the solution you need!

Specialty products

Video surveillance

Control and automation BMS

IT & Connectivity

Intrusion systems

Access control

Detection and suppression

## **Featured solutions**

ISTC offers a large portfolio with the most representative brands in the world, with which any type of solution can be offered for the hospital sector, such as Nurse calls, Special doors, Video surveillance systems, Access control, Fire detection and extinction, High-speed networks, Communications systems, Perimeter security, among others.

## Nurse call systems:

- Panic buttons
- Patient assistance systems
- Intercoms
- Medication management
- Comprehensive system

## Telecommunications infrastructure:

- Structured cabling
- XGS-PON solutions
- Radio links
- Optical fiber
- Active teams
- IoT solutions
- UPS

## Photovoltaic energy systems:

- Solar panels
- Electrical distribution management system

## Electronic security:

- Video surveillance
- Thermal cameras
- Access control
- Software
- Video Walls
- Intrusion systems
- Audio and video management
- Fire (detection, suppression, aspiration systems)
- High level analytics
- Artificial intelligence
- Control and automation

## **Shift management**

Whether it is a hospital, laboratory, clinic or other medical care center, **ISTC** provides efficient shift management solutions, which allow optimization of service times in the entities that provide service to users, using cutting-edge technology to make your processes more efficient.

## Control of patients and assets:

- Centralized staff and patient management
- Patient comfort metrics and operability of the medical center and employees
- neonatal control
- Real-time traceability of assets and patients
- Asset status verification (machines operating or under maintenance)
- Equipment reserve
- Loss prevention

## Specialized systems:

- Digital signage
- Collaborative screens
- Large format screens
- Medical monitors
- Automatic doors
- Vehicle barriers
- Parking solutions
- Monitoring rooms
- Videoconferences
- Servers and storage
- Work stations