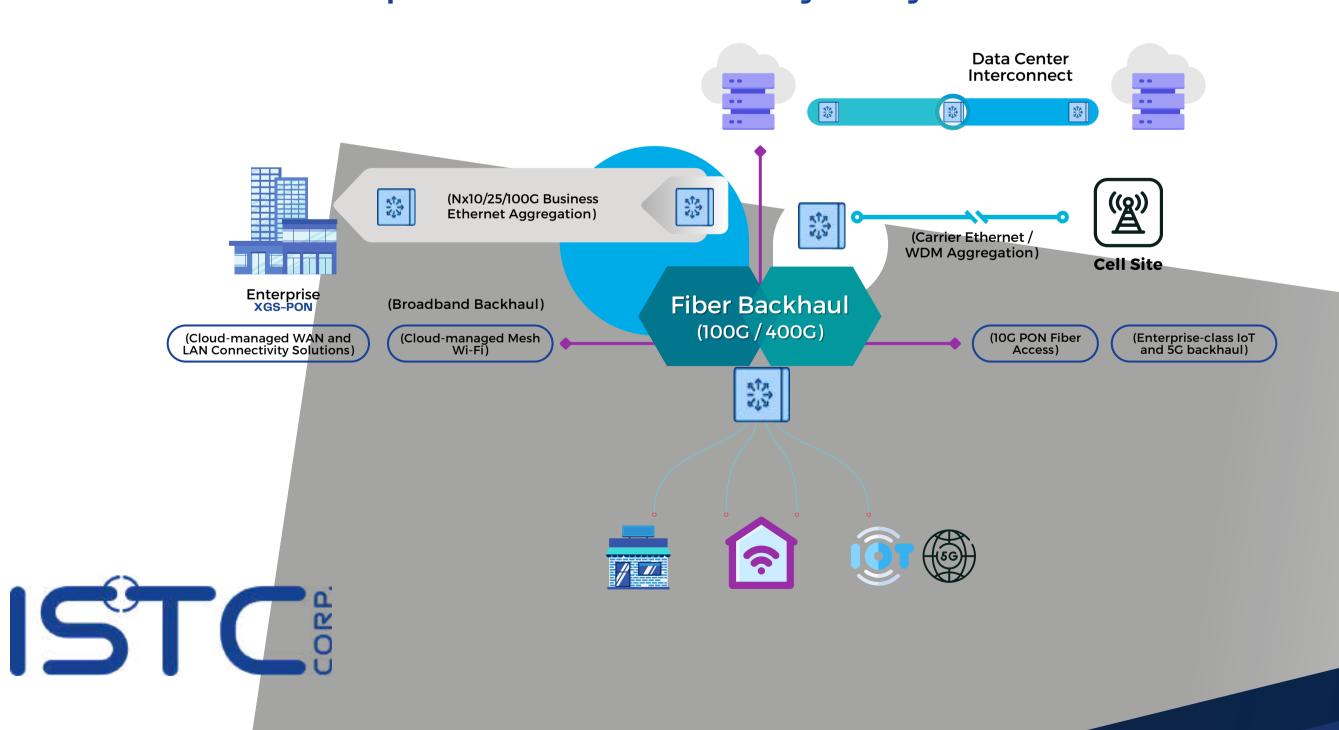

## Passive Optical Networks (XGS-PON)

A great challenge in telecommunications networks is to build an optimal and reliable medium, for this **ISTC** offers DWDM and XGS-PON solutions; of which we have had great success stories in the region. From there we guarantee high bandwidth, future growth, inclusion of various technologies, redundancy and long distance coverage.

#### **Comprehensive Network Security and Synchronization**